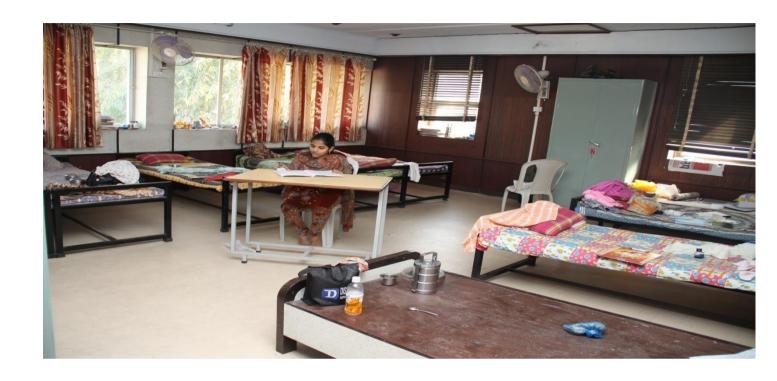

| ·                                                    |
| 10.14 | Entrance test / admission criteria                                                    | S.S.C. pass with 35%                                 |
| 10.14 | Entrance test / admission criteria  Cut off / last candidate admitted                 | S.S.C. pass with 35% /500 (43.80%)                   |
| 10.14 | Entrance test / admission criteria  Cut off / last candidate admitted  Fees in rupees | S.S.C. pass with 35%  /500 (43.80%)  40000/-         |

### 1. Classroom/Tutorial Room facilities



#### 2. LABORATORY DETAILS







#### 4. LIBRARY FACILITIES







#### 6. OUTDOOR SPORTS FACILITIES

7. Gymnasium facilities No

**8.** Facilities for disabled No



#### 9. GIRLS HOSTEL





#### 3. MEDICAL & OTHER FACILITIES AT HOSTEL



#### Canteen



# **ATM**



| 10.17 | Academic Sessions                       |                              |
|-------|-----------------------------------------|------------------------------|
|       | Examination system, Sem                 | SEM                          |
|       | Period of declaration of results        | February & June              |
| 10.18 | Counseling / Mentoring                  | Mentoring                    |
|       |                                         |                              |
|       | Career Counseling                       | YES                          |
|       | Medical facilities                      | YES                          |
|       | Student Insurance                       | YES