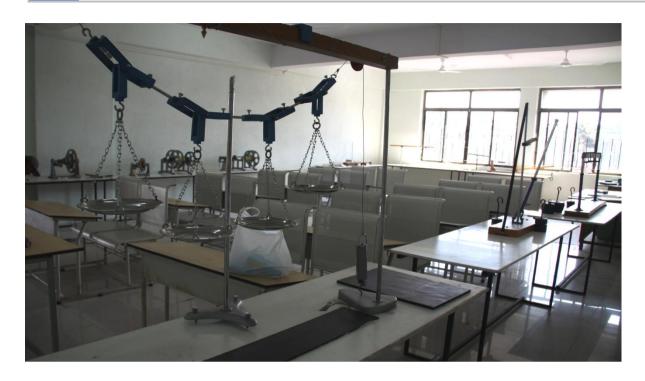

st / admission criteria                                  | Cap – 80%, Institute Level 20%  S.S.C. pass with 35% |
| 10.14 | -                                                                                     | ·                                                    |
| 10.14 | Entrance test / admission criteria                                                    | S.S.C. pass with 35%                                 |
| 10.14 | Entrance test / admission criteria  Cut off / last candidate admitted                 | S.S.C. pass with 35% /500 (43.80%)                   |
| 10.14 | Entrance test / admission criteria  Cut off / last candidate admitted  Fees in rupees | S.S.C. pass with 35%  /500 (43.80%)  40000/-         |

### 1. Classroom/Tutorial Room facilities



#### 2. LABORATORY DETAILS







#### 4. LIBRARY FACILITIES







#### 6. OUTDOOR SPORTS FACILITIES

7. Gymnasium facilities No

**8.** Facilities for disabled No



#### 9. GIRLS HOSTEL





#### 3. MEDICAL & OTHER FACILITIES AT HOSTEL



#### Canteen



# **ATM**



| 10.17 | Academic Sessions                       |                              |
|-------|-----------------------------------------|------------------------------|
|       | Examination system, Sem                 | SEM                          |
|       | Period of declaration of results        | February & June              |
| 10.18 | Counseling / Mentoring                  | Mentoring                    |
|       |                                         |                              |
|       | Career Counseling                       | YES