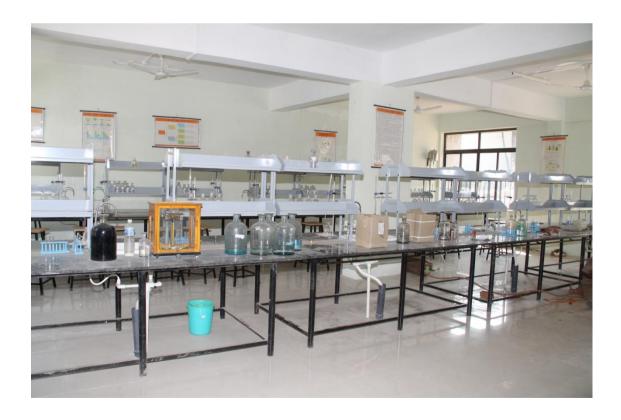

/ admission criteria                                  | Cap – 80%, Institute Level 20%  S.S.C. pass with 35% |
| 10.14 | -                                                                                     | ·                                                    |
| 10.14 | Entrance test / admission criteria                                                    | S.S.C. pass with 35%                                 |
| 10.14 | Entrance test / admission criteria  Cut off / last candidate admitted                 | S.S.C. pass with 35% /500 (43.80%)                   |
| 10.14 | Entrance test / admission criteria  Cut off / last candidate admitted  Fees in rupees | S.S.C. pass with 35%  /500 (43.80%)  40000/-         |

### 1. Classroom/Tutorial Room facilities



#### 2. LABORATORY DETAILS







#### 4. LIBRARY FACILITIES







#### 6. OUTDOOR SPORTS FACILITIES

7. Gymnasium facilities No

**8.** Facilities for disabled No



#### 9. GIRLS HOSTEL





#### 3. MEDICAL & OTHER FACILITIES AT HOSTEL



#### Canteen



# **ATM**



| 10.17 | Academic Sessions                       |                              |
|-------|-----------------------------------------|------------------------------|
|       | Examination system, Sem                 | SEM                          |
|       | Period of declaration of results        | February & June              |
| 10.18 | Counseling / Mentoring                  | Mentoring                    |
|       |                                         |                              |
|       | Career Counseling                       | YES