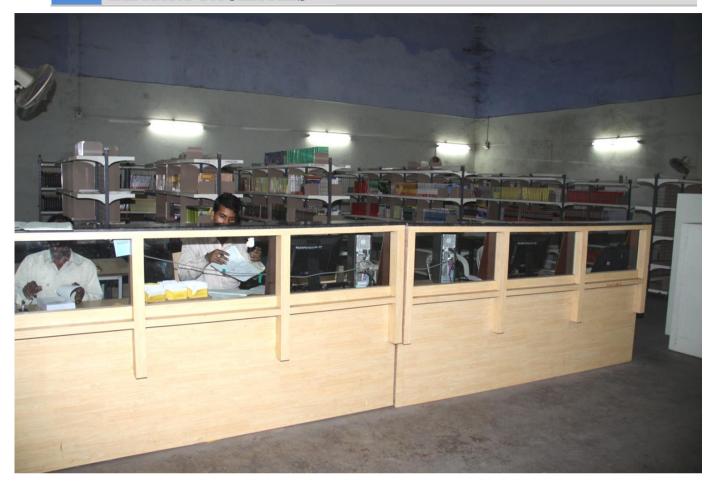

| Cap – 80%, Institute Level 20%  S.S.C. pass with 35% |
| 10.14 | -                                                                                     | ·                                                    |
| 10.14 | Entrance test / admission criteria                                                    | S.S.C. pass with 35%                                 |
| 10.14 | Entrance test / admission criteria  Cut off / last candidate admitted                 | S.S.C. pass with 35% /500 (43.80%)                   |
| 10.14 | Entrance test / admission criteria  Cut off / last candidate admitted  Fees in rupees | S.S.C. pass with 35%  /500 (43.80%)  40000/-         |

### 1. Classroom/Tutorial Room facilities



#### 2. LABORATORY DETAILS







#### 4. LIBRARY FACILITIES







#### 6. OUTDOOR SPORTS FACILITIES

7. Gymnasium facilities No

**8.** Facilities for disabled No



#### 9. GIRLS HOSTEL





#### 3. MEDICAL & OTHER FACILITIES AT HOSTEL



#### Canteen



# **ATM**



| 10.17 | Academic Sessions                       |                              |
|-------|-----------------------------------------|------------------------------|
|       | Examination system, Sem                 | SEM                          |
|       | Period of declaration of results        | February & June              |
| 10.18 | Counseling / Mentoring                  | Mentoring                    |
|       |                                         |                              |
|       | Career Counseling                       | YES                          |
|       |