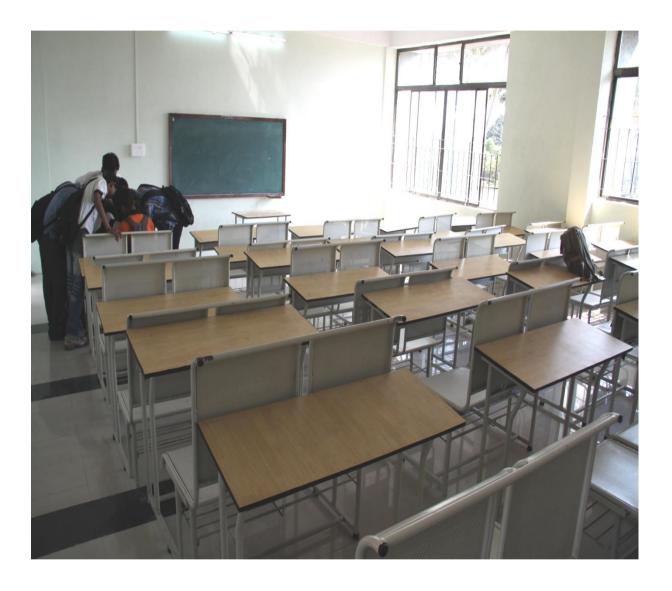

Admission quota#  Entrance test / admission criteria                                  | Cap – 80%, Institute Level 20%  S.S.C. pass with 35% |
| 10.14 | -                                                                                     | ·                                                    |
| 10.14 | Entrance test / admission criteria                                                    | S.S.C. pass with 35%                                 |
| 10.14 | Entrance test / admission criteria  Cut off / last candidate admitted                 | S.S.C. pass with 35% /500 (43.80%)                   |
| 10.14 | Entrance test / admission criteria  Cut off / last candidate admitted  Fees in rupees | S.S.C. pass with 35%  /500 (43.80%)  40000/-         |

### 1. Classroom/Tutorial Room facilities



#### 2. LABORATORY DETAILS







#### 4. LIBRARY FACILITIES







#### 6. OUTDOOR SPORTS FACILITIES

7. Gymnasium facilities No

**8.** Facilities for disabled No



#### 9. GIRLS HOSTEL





#### 3. MEDICAL & OTHER FACILITIES AT HOSTEL



#### Canteen



# **ATM**



| 10.17 | Academic Sessions                       |                              |
|-------|-----------------------------------------|------------------------------|
|       | Examination system, Sem                 | SEM                          |
|       | Period of declaration of results        | February & June              |
| 10.18 | Counseling / Mentoring                  | Mentoring                    |
|       |                                         |                              |
|       | Career Counseling