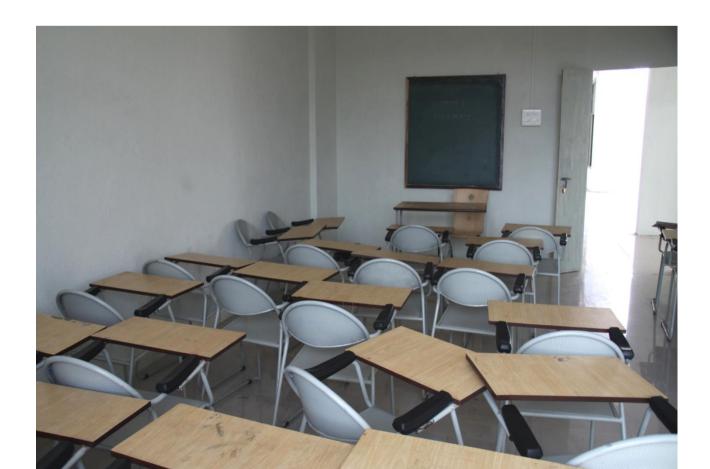

| Cap – 80%, Institute Level 20%  S.S.C. pass with 35% |
| 10.14 | -                                                                                     | ·                                                    |
| 10.14 | Entrance test / admission criteria                                                    | S.S.C. pass with 35%                                 |
| 10.14 | Entrance test / admission criteria  Cut off / last candidate admitted                 | S.S.C. pass with 35% /500 (43.80%)                   |
| 10.14 | Entrance test / admission criteria  Cut off / last candidate admitted  Fees in rupees | S.S.C. pass with 35%  /500 (43.80%)  40000/-         |

### 1. Classroom/Tutorial Room facilities



#### 2. LABORATORY DETAILS







#### 4. LIBRARY FACILITIES







#### 6. OUTDOOR SPORTS FACILITIES

7. Gymnasium facilities No

**8.** Facilities for disabled No



#### 9. GIRLS HOSTEL





#### 3. MEDICAL & OTHER FACILITIES AT HOSTEL



#### Canteen



# **ATM**



| 10.17 | Academic Sessions                       |                              |
|-------|-----------------------------------------|------------------------------|
|       | Examination system, Sem                 | SEM                          |
|       | Period of declaration of results        | February & June              |
| 10.18 | Counseling / Mentoring                  | Mentoring                    |
|       |                                         |                              |
|       | Career Counseling                       | YES                          |
|       | Me