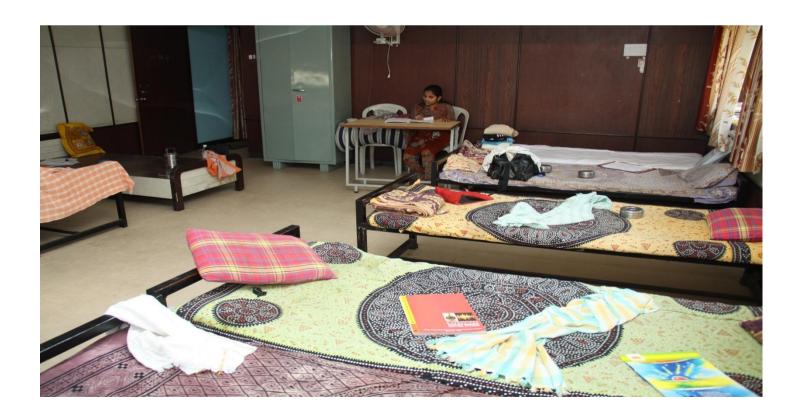

| ·                                                    |
| 10.14 | Entrance test / admission criteria                                                    | S.S.C. pass with 35%                                 |
| 10.14 | Entrance test / admission criteria  Cut off / last candidate admitted                 | S.S.C. pass with 35% /500 (43.80%)                   |
| 10.14 | Entrance test / admission criteria  Cut off / last candidate admitted  Fees in rupees | S.S.C. pass with 35%  /500 (43.80%)  40000/-         |

### 1. Classroom/Tutorial Room facilities



#### 2. LABORATORY DETAILS







#### 4. LIBRARY FACILITIES







#### 6. OUTDOOR SPORTS FACILITIES

7. Gymnasium facilities No

**8.** Facilities for disabled No



#### 9. GIRLS HOSTEL





#### 3. MEDICAL & OTHER FACILITIES AT HOSTEL



#### Canteen



# **ATM**



| 10.17 | Academic Sessions                       |                              |
|-------|-----------------------------------------|------------------------------|
|       | Examination system, Sem                 | SEM                          |
|       | Period of declaration of results        | February & June              |
| 10.18 | Counseling / Mentoring                  | Mentoring                    |
|       |                                         |                              |
|       | Career Counseling                       | YES                          |
|       | Medical facilities                      | YES                          |
|       | Student Insurance                       | YES